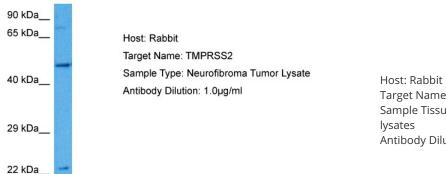

## **Product images:**

Target Name: TMPRSS2

Sample Tissue: Human Neurofibroma Tumor

Antibody Dilution: 1ug/ml