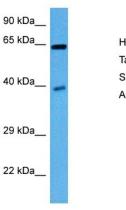

**Stability:** Shelf life: one year from despatch.

Predicted Protein Size: 40 kDa

**Gene Name:** interleukin 2 receptor subunit gamma

Database Link: NP 000197.1

Entrez Gene 3561 Human

P31785

**Background:** The protein encoded by this gene is an important signaling component of many interleukin

## **Product images:**

Host: Rabbit
Target Name: IL2RG
Sample Type: U937 Cell Lysate
Antibody Dilution: 1.0µg/ml

Host: Rabbit Target Name: IL2RG

Sample Tissue: Human U937 Whole Cell lysates

Antibody Dilution: 1ug/ml