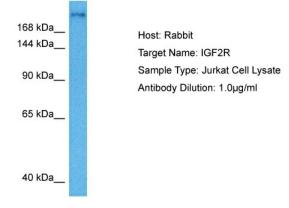

#### **Product images:**

Host: Rabbit Target Name: IGF2R Sample Tissue: Human Jurkat Whole Cell lysates Antibody Dilution: 1ug/ml

This product is to be used for laboratory only. Not for diagnostic or therapeutic use. ©2022 OriGene Technologies, Inc., 9620 Medical Center Drive, Ste 200, Rockville, MD 20850, US