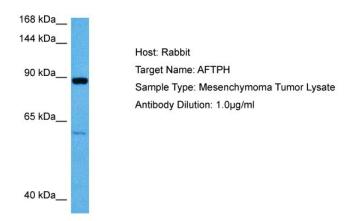

## **Product images:**

Host: Rabbit Target Name: AFTPH

Sample Tissue: Human Mesenchymoma Tumor

lysates

Antibody Dilution: 1ug/ml