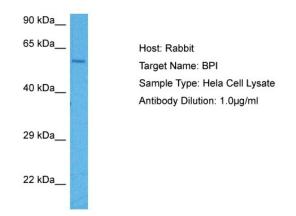

## **Product images:**

Host: Rabbit Target Name: BPI Sample Tissue: Human Hela Whole Cell lysates Antibody Dilution: 1ug/ml

This product is to be used for laboratory only. Not for diagnostic or therapeutic use. ©2022 OriGene Technologies, Inc., 9620 Medical Center Drive, Ste 200, Rockville, MD 20850, US