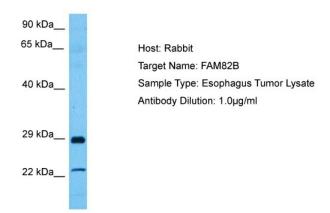

# **Product images:**

Host: Rabbit

Target Name: FAM82B

Sample Tissue: Human Esophagus Tumor lysates

Antibody Dilution: 1ug/ml