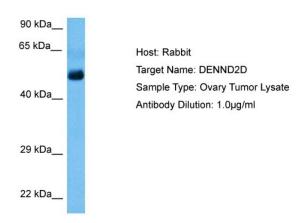

**Stability:** Shelf life: one year from despatch.

Predicted Protein Size: 51 kDa

**Gene Name:** DENN domain containing 2D

Database Link: NP 001258762.1

Entrez Gene 79961 Human

Q9H6A0

**Background:** Guanine nucleotide exchange factor (GEF) which may activate RAB9A and RAB9B. Promotes

## **Product images:**

Host: Rabbit

Target Name: DENND2D

Sample Tissue: Human Ovary Tumor lysates

Antibody Dilution: 1ug/ml