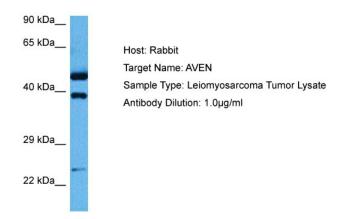

## **Product images:**

Host: Rabbit Target Name: AVEN

Sample Tissue: Human Leiomyosarcoma Tumor

lysates

Antibody Dilution: 1ug/ml