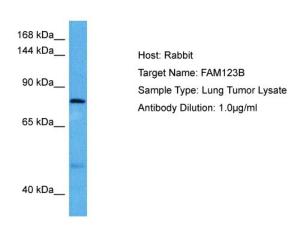

**Stability:** Shelf life: one year from despatch.

Predicted Protein Size: 88 kDa

**Gene Name:** APC membrane recruitment protein 1

Database Link: NP 689637.3

Entrez Gene 139285 Human

Q5|TC6-2

**Background:** The protein encoded by this gene upregulates trancriptional activation by the Wilms tumor

## **Product images:**

Host: Rabbit

Target Name: FAM123B

Sample Tissue: Human Lung Tumor lysates

Antibody Dilution: 1ug/ml