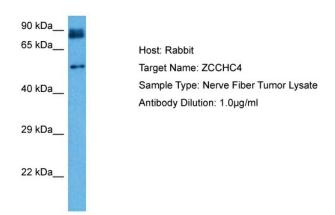

## **Product images:**

Host: Rabbit

Target Name: ZCCHC4

Sample Tissue: Human Neurofibroma Tumor

lysates

Antibody Dilution: 1ug/ml