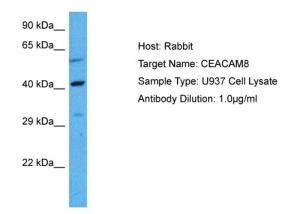

## **Product images:**

Host: Rabbit Target Name: CEACAM8 Sample Tissue: Human U937 Whole Cell lysates Antibody Dilution: 1ug/ml

This product is to be used for laboratory only. Not for diagnostic or therapeutic use. ©2022 OriGene Technologies, Inc., 9620 Medical Center Drive, Ste 200, Rockville, MD 20850, US