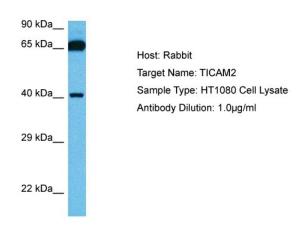

## **Product images:**

Host: Rabbit

Target Name: TICAM2

Sample Tissue: Human HT1080 Whole Cell lysates

Antibody Dilution: 1ug/ml