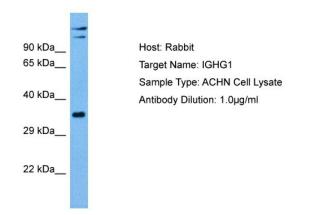

## **Product images:**

Host: Rabbit Target Name: IGHG1 Sample Tissue: Human ACHN Whole Cell lysates Antibody Dilution: 1ug/ml

This product is to be used for laboratory only. Not for diagnostic or therapeutic use. ©2022 OriGene Technologies, Inc., 9620 Medical Center Drive, Ste 200, Rockville, MD 20850, US