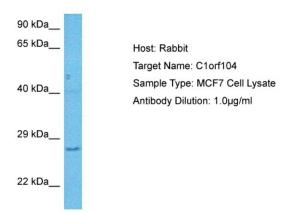

## **Product images:**

Host: Rabbit

Target Name: C1ORF104

Sample Tissue: Human MCF7 Whole Cell lysates

Antibody Dilution: 1ug/ml