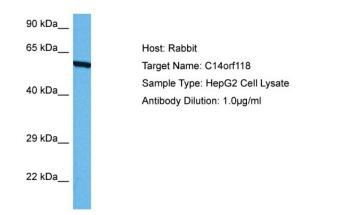

### **Product images:**

Host: Rabbit Target Name: C14ORF118 Sample Tissue: Human HepG2 Whole Cell lysates Antibody Dilution: 1ug/ml

This product is to be used for laboratory only. Not for diagnostic or therapeutic use. ©2025 OriGene Technologies, Inc., 9620 Medical Center Drive, Ste 200, Rockville, MD 20850, US