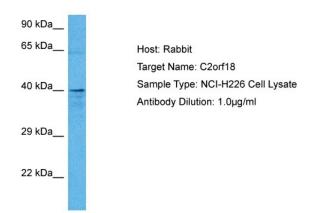

# **Product images:**

Host: Rabbit

Target Name: C2ORF18

Sample Tissue: Human NCI-H226 Whole Cell

ysates

Antibody Dilution: 1ug/ml