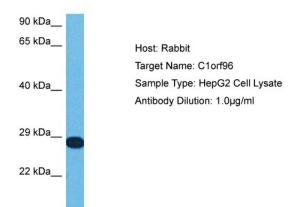

**Stability:** Shelf life: one year from despatch.

Predicted Protein Size: 29 kDa

**Gene Name:** centriole, cilia and spindle associated protein

Database Link: NP 660300.3

Entrez Gene 126731 Human

Q6IQ19

**Synonyms:** 1700054N08Rik; Al853424; RGD1563235

# **Product images:**

Host: Rabbit

Target Name: C1ORF96

Sample Tissue: Human HepG2 Whole Cell lysates

Antibody Dilution: 1ug/ml