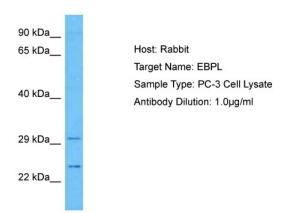

## **Product images:**

Host: Rabbit Target Name: EBPL

Sample Tissue: Human PC-3 Whole Cell lysates

Antibody Dilution: 1ug/ml