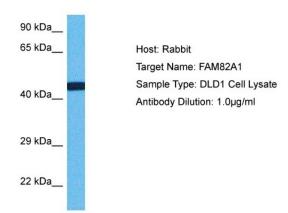

## **Product images:**

Host: Rabbit

Target Name: FAM82A1

Sample Tissue: Human DLD1 Whole Cell lysates

Antibody Dilution: 1ug/ml