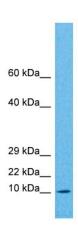

## **Product images:**

Host: Rabbit

Target Name: SH3BGRL3

Sample Type: Stomach Tumor Lysate

Antibody Dilution: 1.0µg/ml

Host: Rabbit

Target Name: SH3BGRL3

Sample Tissue: Human Stomach Tumor lysates

Antibody Dilution: 1ug/ml