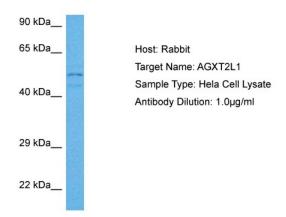

# **Product images:**

Host: Rabbit

Target Name: AGXT2L1

Sample Tissue: Human HeLa Whole Cell lysates

Antibody Dilution: 1ug/ml