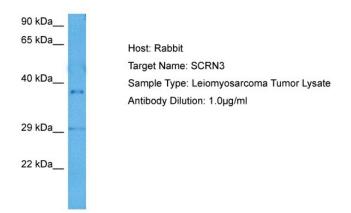

## **Product images:**

Host: Rabbit

Target Name: SCRN3

Sample Tissue: Human Leiomyosarcoma Tumor

lysates

Antibody Dilution: 1ug/ml