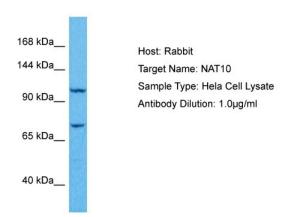

## **Product images:**

Host: Rabbit Target Name: NAT10

Sample Tissue: Human Hela Whole Cell lysates

Antibody Dilution: 1ug/ml