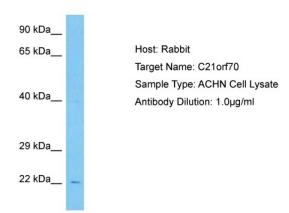

# **Product images:**

Host: Rabbit

Target Name: C21ORF70

Sample Tissue: Human ACHN Whole Cell lysates

Antibody Dilution: 1ug/ml