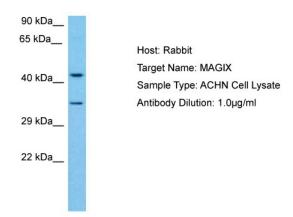

## **Product images:**

Host: Rabbit Target Name: MAGIX

Sample Tissue: Human ACHN Whole Cell lysates

Antibody Dilution: 1ug/ml