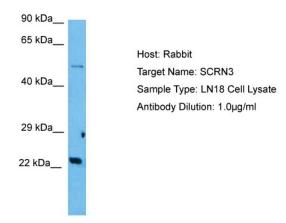

# **Product images:**

Host: Rabbit Target Name: SCRN3

Sample Tissue: Human LN18 Whole Cell lysates

Antibody Dilution: 1ug/ml