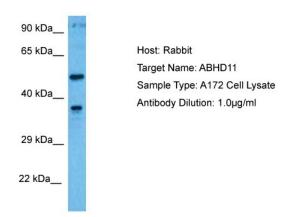

## **Product images:**

Host: Rabbit Target Name: ABHD11

Sample Tissue: Human A172 Whole Cell lysates

Antibody Dilution: 1ug/ml