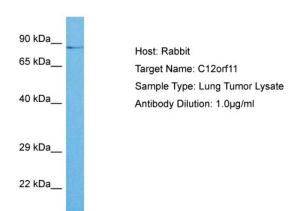

## **Product images:**

Host: Rabbit

Target Name: C12ORF11

Sample Tissue: Human Lung Tumor lysates

Antibody Dilution: 1ug/ml