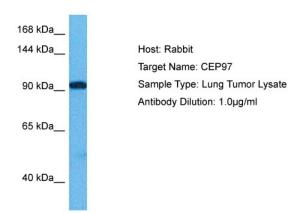

## **Product images:**

Host: Rabbit Target Name: CEP97

Sample Tissue: Human Lung Tumor lysates

Antibody Dilution: 1ug/ml