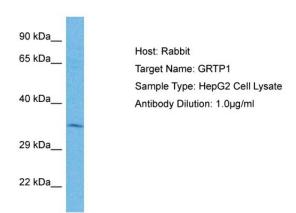

## **Product images:**

Host: Rabbit Target Name: GRTP1

Sample Tissue: Human HepG2 Whole Cell lysates

Antibody Dilution: 1ug/ml