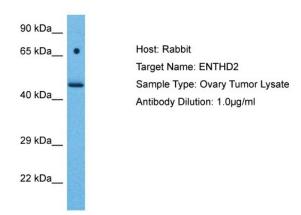

## **Product images:**

Host: Rabbit

Target Name: ENTHD2

Sample Tissue: Human Ovary Tumor lysates

Antibody Dilution: 1ug/ml