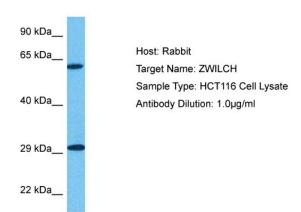

## **Product images:**

Host: Rabbit Target Name: ZWILCH

Sample Tissue: Human HCT116 Whole Cell

lysates

Antibody Dilution: 1ug/ml