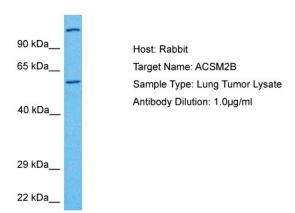

# **Product images:**

Host: Rabbit

Target Name: ACSM2B

Sample Tissue: Human Lung Tumor lysates

Antibody Dilution: 1ug/ml