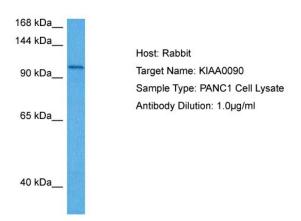

# **Product images:**

Host: Rabbit

Target Name: KIAA0090

Sample Tissue: Human PANC1 Whole Cell lysates

Antibody Dilution: 1ug/ml