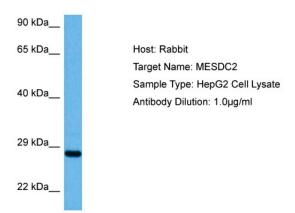

## **Product images:**

Host: Rabbit

Target Name: MESDC2

Sample Tissue: Human HepG2 Whole Cell lysates

Antibody Dilution: 1ug/ml