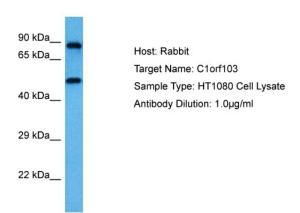

# **Product images:**

Host: Rabbit

Target Name: C1ORF103

Sample Tissue: Human HT1080 Whole Cell lysates

Antibody Dilution: 1ug/ml