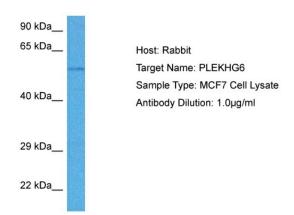

# **Product images:**

Host: Rabbit

Target Name: PLEKHG6

Sample Tissue: Human MCF7 Whole Cell lysates

Antibody Dilution: 1ug/ml