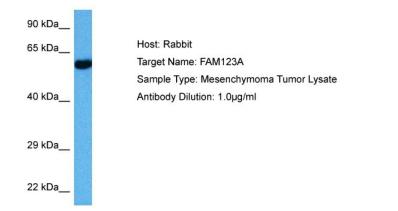

## **Product images:**

Host: Rabbit Target Name: FAM123A Sample Tissue: Human Mesenchymoma Tumor lysates Antibody Dilution: 1ug/ml

This product is to be used for laboratory only. Not for diagnostic or therapeutic use. ©2025 OriGene Technologies, Inc., 9620 Medical Center Drive, Ste 200, Rockville, MD 20850, US