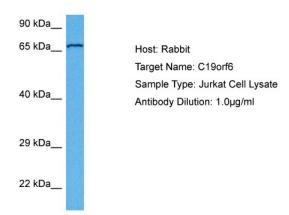

# **Product images:**

Host: Rabbit

Target Name: C19ORF6

Sample Tissue: Human Jurkat Whole Cell lysates

Antibody Dilution: 1ug/ml