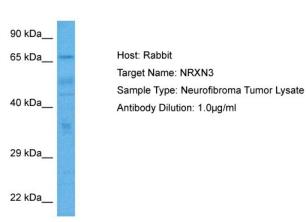

## **Product images:**

Host: Rabbit Target Name: NRXN3

Sample Tissue: Human Neurofibroma Tumor

lysates

Antibody Dilution: 1ug/ml