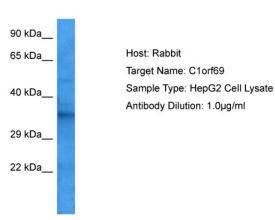

# **Product images:**

Host: Rabbit

Target Name: C1ORF69

Sample Tissue: Human HepG2 Whole Cell lysates

Antibody Dilution: 1ug/ml