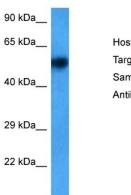

## **Product images:**

Host: Rabbit Target Name: BPI

Sample Type: Leiomyosarcoma Tumor Lysate

Antibody Dilution: 1.0µg/ml

Host: Rabbit Target Name: BPI

Sample Tissue: Human Leiomyosarcoma Tumor

lysates

Antibody Dilution: 1ug/ml