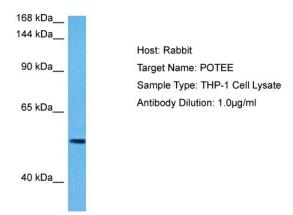

# **Product images:**

Host: Rabbit Target Name: POTEE

Sample Tissue: Human THP-1 Whole Cell lysates

Antibody Dilution: 1ug/ml