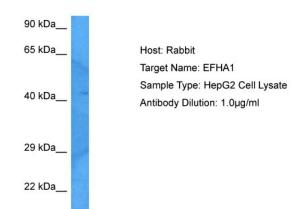

## **Product images:**

Host: Rabbit Target Name: EFHA1

Sample Tissue: Human HepG2 Whole Cell lysates

Antibody Dilution: 1ug/ml