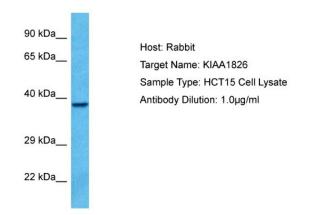

## **Product images:**

Host: Rabbit Target Name: KIAA1826 Sample Tissue: Human HCT15 Whole Cell lysates Antibody Dilution: 1ug/ml

This product is to be used for laboratory only. Not for diagnostic or therapeutic use. ©2025 OriGene Technologies, Inc., 9620 Medical Center Drive, Ste 200, Rockville, MD 20850, US