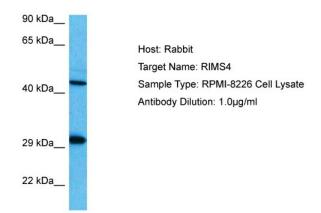

## **Product images:**

Host: Rabbit

Target Name: RIMS4

Sample Tissue: Human RPMI 8226 Whole Cell

lysates

Antibody Dilution: 1ug/ml