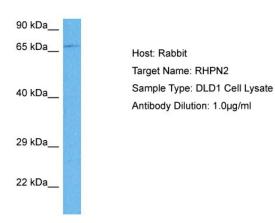

# **Product images:**

Host: Rabbit

Target Name: RHPN2

Sample Tissue: Human DLD1 Whole Cell lysates

Antibody Dilution: 1ug/ml