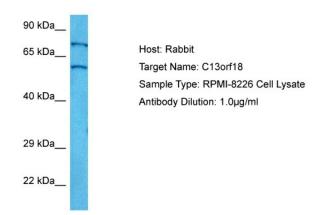

## **Product images:**

Host: Rabbit

Target Name: C13ORF18

Sample Tissue: Human RPMI 8226 Whole Cell

lysates

Antibody Dilution: 1ug/ml