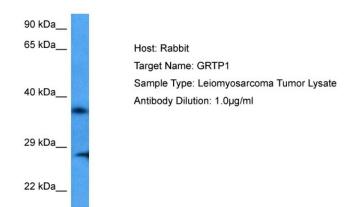

## **Product images:**

Host: Rabbit Target Name: GRTP1

Sample Tissue: Human Leiomyosarcoma lysates

Antibody Dilution: 1ug/ml