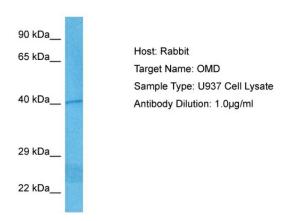

## **Product images:**

Host: Rabbit Target Name: OMD

Sample Tissue: Human U937 Whole Cell lysates

Antibody Dilution: 1ug/ml